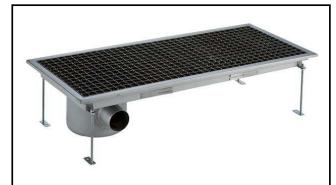

Floor Drains and Collecting Tanks
Floor Drain with Stainless Steel Grate
and Side Drain - Horizontal outlet
400x1400 mm

| ITEM #  |   |
|---------|---|
| MODEL # |   |
| NAME #  |   |
| SIS #   |   |
| AIA #   | _ |
| AIA #   | - |

328058 (FDC40140)

Floor Drainage Channel with stainless steel grate, side drain - horizontal outlet, 400x1400

#### Item No.

Constructed in 304 AISI stainless steel. Collecting tank with side siphon and horizontal drain pipe. Anti-slip mesh grate.

### Construction

- Anti-slip mesh 25x25 mm grating, h=25 mm, 1.5 mm in thickness.
- Constructed entirely in 304 AISI stainless steel.
- Adjustable leveling feet.
- Collecting tanks available with horizontal drain pipe.