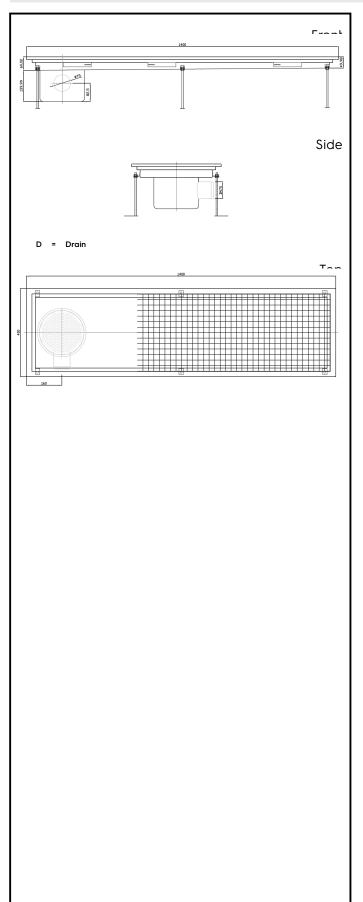

## **Key Information:**

External dimensions, Width:

328058 (FDC40140) 1400 mm External dimensions, Depth: 400 mm External dimensions, Height: 200 mm Net weight: 25 kg